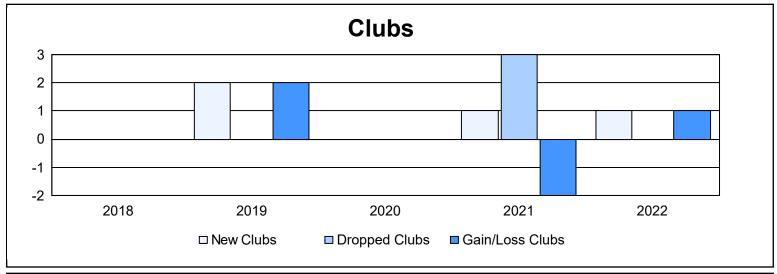

District 51 O As of June 2022 Cumulative

| Year      | New<br>Clubs | Dropped<br>Clubs | Gain/<br>Loss<br>Clubs | New<br>Members | Charter<br>Members | Reinstate<br>Members | Transfer<br>Members | Total<br>Member<br>Added | Total<br>Members<br>Dropped | Gain/<br>Loss<br>Members |
|-----------|--------------|------------------|------------------------|----------------|--------------------|----------------------|---------------------|--------------------------|-----------------------------|--------------------------|
| 2017-2018 | 0            | 0                | 0                      | 99             | 3                  | 13                   | 9                   | 124                      | 349                         | -225                     |
| 2018-2019 | 2            | 0                | 2                      | 197            | 60                 | 10                   | 6                   | 273                      | 206                         | 67                       |
| 2019-2020 | 0            | 0                | 0                      | 106            | 13                 | 5                    | 2                   | 126                      | 240                         | -114                     |
| 2020-2021 | 1            | 3                | -2                     | 153            | 38                 | 8                    | 10                  | 209                      | 145                         | 64                       |
| 2021-2022 | 1            | 0                | 1                      | 204            | 30                 | 8                    | 5                   | 247                      | 135                         | 112                      |
| Average   | 1            | 1                | 0                      | 152            | 29                 | 9                    | 6                   | 196                      | 215                         | -19                      |