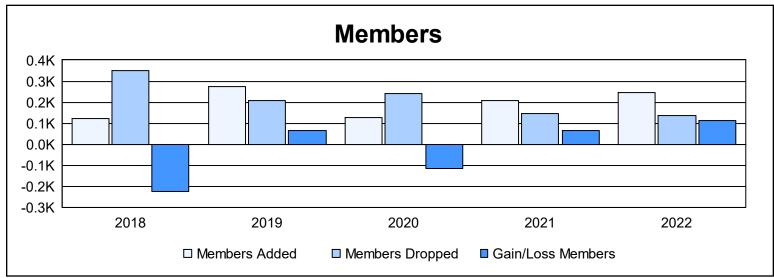

District 51 O As of June 2022 Cumulative

| Year      | New<br>Clubs | Dropped<br>Clubs | Gain/<br>Loss<br>Clubs | New<br>Members | Charter<br>Members | Reinstate<br>Members | Transfer<br>Members | Total<br>Member<br>Added | Total<br>Members<br>Dropped | Gain/<br>Loss<br>Members |
|-----------|--------------|------------------|------------------------|----------------|--------------------|----------------------|---------------------|--------------------------|-----------------------------|--------------------------|
| 2017-2018 | 0            | 0                | 0                      | 99             | 3                  | 13                   | 9                   | 124                      | 349                         | -225                     |
| 2018-2019 | 2            | 0                | 2                      | 197            | 60                 | 10                   | 6                   | 273                      | 206                         | 67                       |
| 2019-2020 | 0            | 0                | 0                      | 106            | 13                 | 5                    | 2                   | 126                      | 240                         | -114                     |
| 2020-2021 | 1            | 3                | -2                     | 153            | 38                 | 8                    | 10                  | 209                      | 145                         | 64                       |
| 2021-2022 | 1            | 0                | 1                      | 204            | 30                 | 8                    | 5                   | 247                      | 135                         | 112                      |
| Average   | 1            | 1                | 0                      | 152            | 29                 | 9                    | 6                   | 196                      | 215                         | -19                      |